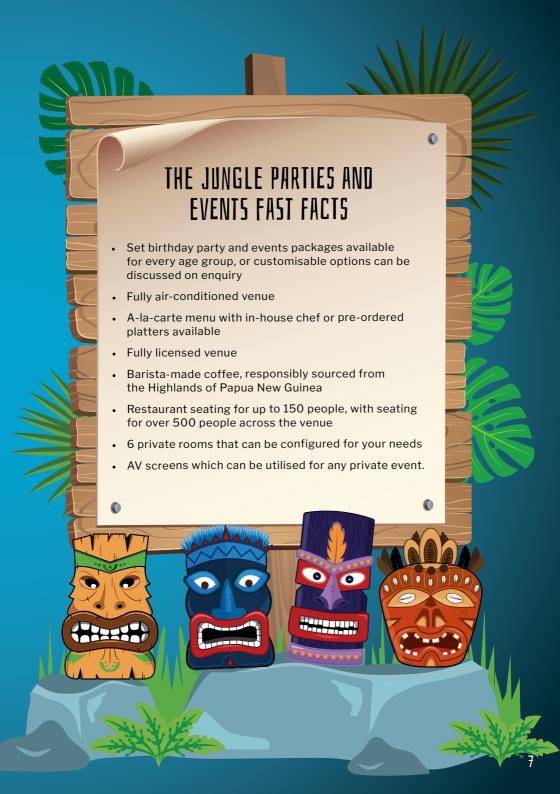

## BIRTHDAY PARTIES

## INCLUSIONS

- Your own party host
- 30-minute private room hire (after your tribe has finished their activity)
- Printable Jungle Party Invitations
- A FREE Jungle Jump for the party person
- Delicious party food such as party pies, sausage rolls, pizzas, sandwiches, fresh fruit and juice.

(Dietary options available).

#### OPTIONAL ADD-ONS

- Jungle Jumps and more activities after your party
- Extra party food from our menu
- · Tab for coffee, wine and food
- Pre-ordered adult share platters for breakfast, lunch and dinner
- Ice cream cake.

#### **General information:**

- 50% deposit required for booking
- Minimum of 10 ticketed party guests required, with final numbers confirmed with our party coordinator
- All participants require a valid waiver
- Ask us to help tailor your tickets to different ages
- Purchase an ice cream cake or bring your own!

#### Recommended for 10-30 participants.