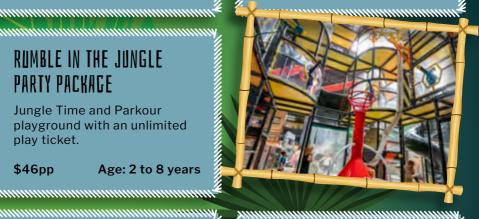

#### RUMBLE IN THE JUNGLE PARTY PACKAGE

Jungle Time and Parkour playground with an unlimited play ticket.

Age: 2 to 8 years \$46pp