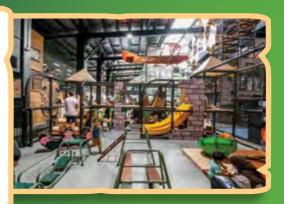

## RUMBLE IN THE JUNGLE 2 to 8 years

Junior Ninja and Jungle Time combined, this play zone features Australia's first ever Cloud Climb, has over 800m² to explore and includes the junior parkour and bouldering course.

#### RUMBLE IN THE JUNGLE PARTY PACKAGE

Jungle Time and Parkour playground with an unlimited play ticket.

Age: 2 to 8 years \$46pp