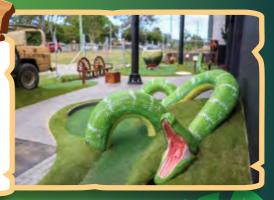

#### MINI-GOLF SAFARI

4 years to adult

Take on the 16 hole Mini Golf Safari. Journey through caves, ancient ruins, a giant snake, deserted miners camp all under the wreckage of a plane. Swing past the indoor-outdoor Tiki Bar to refresh mid game.