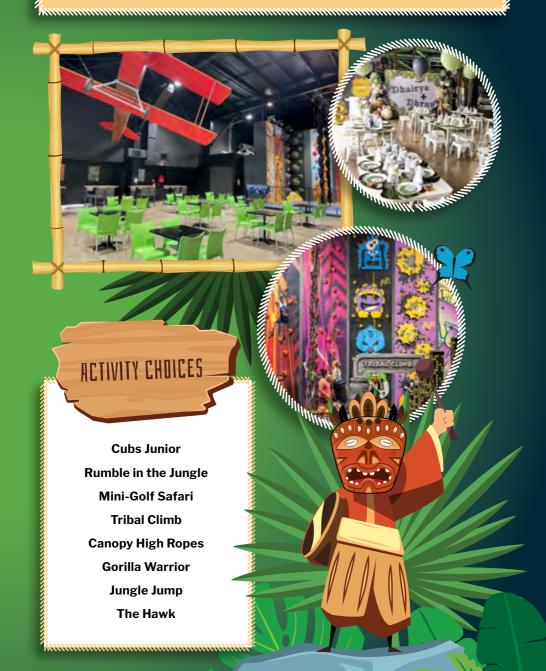

## RUMBLE IN THE JUNGLE 2 to 8 years

Junior Ninja and Jungle Time combined, this play zone features Australia's first ever Cloud Climb, has over 800m² to explore and includes the junior parkour and bouldering course.

#### MINI-GOLF SAFARI

4 years to adult

Take on the 16 hole Mini Golf Safari. Journey through caves, ancient ruins, a giant snake, deserted miners camp all under the wreckage of a plane. Swing past the indoor-outdoor Tiki Bar to refresh mid game.

#### TRIBAL CLIMB

4 years to adult

Our awesome rock climbing zone, with over 22 walls to challenge each other as the world's best auto-belay system catches you like King Kong and lays you down in the safety matting.

#### CANOPY HIGH ROPES

6 years to adult

The High Ropes Course allows you to imagine what it's like playing in the 'tree tops', building teamwork, confidence and individual resilience as you negotiate the incredible test of skills that awaits up here.

### THE HAWK 6 years to adult

Soar like a hawk above The Jungle. The longest electric flying fox in the Southern Hemisphere, take flight through the elements on an exhilarating 140m journey out into the wild and back through The Jungle, reaching speeds up to 22km/h and 8 metres in the air. If you've ever wondered what it's like to fly – now's your chance!

Recommended 12+ years

Racing against your mates, or building athletic confidence on this large Indoor Ninja Course, you'll test your strength and coordination.

the globe, have been brought together under one amazing roof, to create Queensland's largest indoor play centre. A world of different experiences awaits discovery by intrepid explorers of every age group, both children and adults. Our parties and events options are designed to suit groups of every size, for any occasion, combining activities and celebrations into one fantastic adventure.