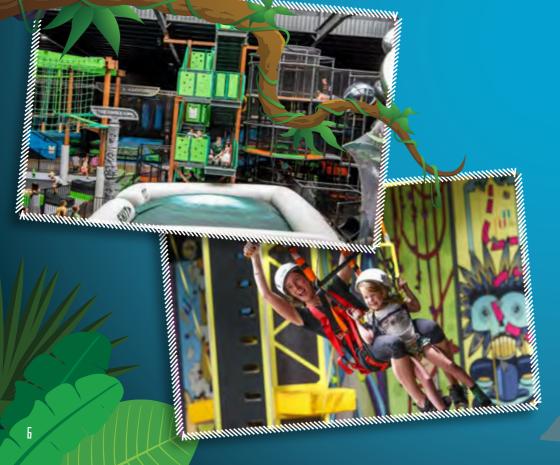

### THE HAWK 6 years to adult

Soar like a hawk above The Jungle. The longest electric flying fox in the Southern Hemisphere, take flight through the elements on an exhilarating 140m journey out into the wild and back through The Jungle, reaching speeds up to 22km/h and 8 metres in the air. If you've ever wondered what it's like to fly – now's your chance!

Recommended 12+ years

Racing against your mates, or building athletic confidence on this large Indoor Ninja Course, you'll test your strength and coordination.

the globe, have been brought together under one amazing roof, to create Queensland's largest indoor play centre. A world of different experiences awaits discovery by intrepid explorers of every age group, both children and adults. Our parties and events options are designed to suit groups of every size, for any occasion, combining activities and celebrations into one fantastic adventure.