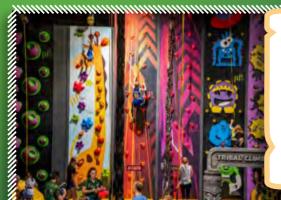

#### TRIBAL CLIMB

4 years to adult

Our awesome rock climbing zone, with over 22 walls to challenge each other as the world's best auto-belay system catches you like King Kong and lays you down in the safety matting.