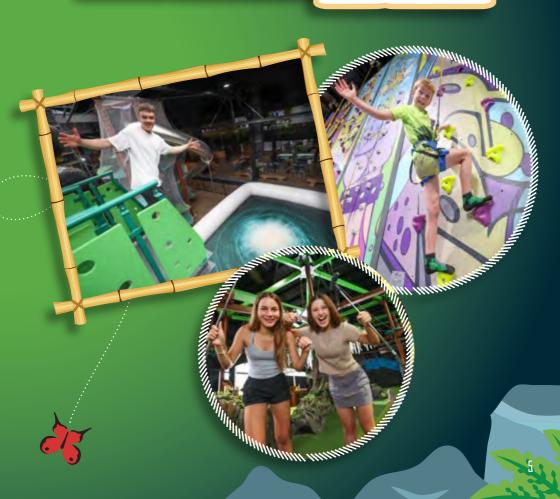

#### TRIBAL CLIMB

4 years to adult

Our awesome rock climbing zone, with over 22 walls to challenge each other as the world's best auto-belay system catches you like King Kong and lays you down in the safety matting.

### THE HAWK 6 years to adult

Soar like a hawk above The Jungle. The longest electric flying fox in the Southern Hemisphere, take flight through the elements on an exhilarating 140m journey out into the wild and back through The Jungle, reaching speeds up to 22km/h and 8 metres in the air. If you've ever wondered what it's like to fly – now's your chance!

Recommended 12+ years

Racing against your mates, or building athletic confidence on this large Indoor Ninja Course, you'll test your strength and coordination.

the globe, have been brought together under one amazing roof, to create Queensland's largest indoor play centre. A world of different experiences awaits discovery by intrepid explorers of every age group, both children and adults. Our parties and events options are designed to suit groups of every size, for any occasion, combining activities and celebrations into one fantastic adventure.