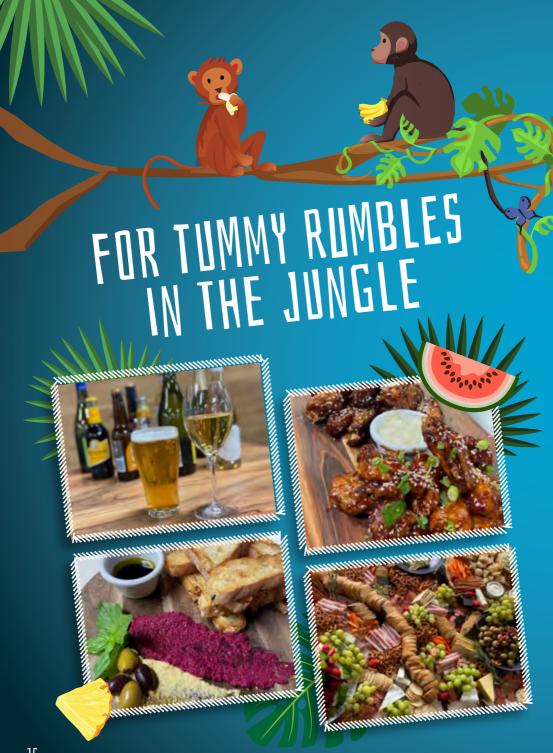

#### OPTIONAL ADD-ONS

- Jungle Jumps and more activities after your party
- Extra party food from our menu
- · Tab for coffee, wine and food
- Pre-ordered adult share platters for breakfast, lunch and dinner
- Ice cream cake.

- Access to your choice of activity
- Choose from a variety of delicious platters or large pizzas to share (\$500 minimum spend on catering)
- 2-hour access to a designated area for your group for presentations and catering stage set up optional.

#### In-house pizza menu

- Roast chicken, brie, Spanish onions, roast capsicum, baby spinach, napolitana sauce, mozzarella
- Pepperoni, prosciutto, bacon, napolitana sauce, mozzarella
- Mushroom, olives, spinach, napolitana sauce, mozzarella
- Fior di latte, mozzarella, napolitana sauce, more mozzarella and fresh basil
- Confit garlic, olive oil, mozzarella.

#### **Platters**

- Grilled honey soy chicken skewers served with house-made sauce
- 100% Aussie beef patty, double cheese, onion, and pickle, with ketchup and mustard on a brioche slider
- Fried lemon pepper calamari served with fries and house-made dipping sauce
- Fresh fruit platter with mixed seasonal fruit
- Grilled halloumi and mushroom sliders with aioli
- Southern fried cauliflower bites with chipotle (GF)
- Vegetarian spring rolls with tomato relish
- Selection of ham and cheese and tomato and cheese croissants