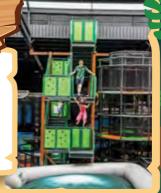

Recommended 12+ years

Racing against your mates, or building athletic confidence on this large Indoor Ninja Course, you'll test your strength and coordination.

the globe, have been brought together under one amazing roof, to create Queensland's largest indoor play centre. A world of different experiences awaits discovery by intrepid explorers of every age group, both children and adults. Our parties and events options are designed to suit groups of every size, for any occasion, combining activities and celebrations into one fantastic adventure.

#### GORILLA PARTY PACKAGE

1-hour session in our warrior course to test your ninja skills!

Age: recommended \$46pp 12+ vears